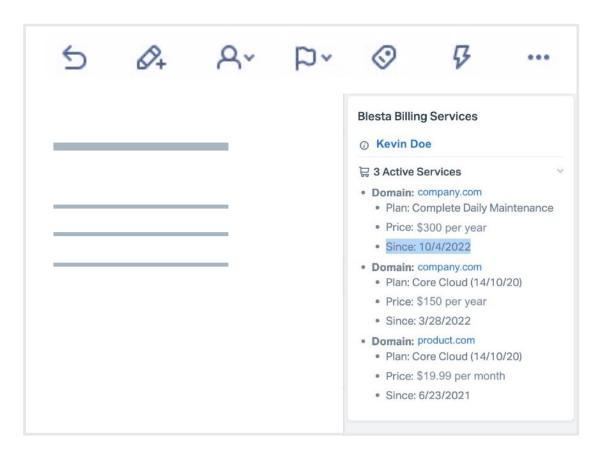

#### PART III: HELP SCOUT CONFIGURATION

- 1. Login to Help Scout, go to "manage apps".
- 2. Click "build a custom app".
- 3. Click "create app" button.
- 4. Enter the **app name**. It will show up as the title in your mailbox to everyone. For example we use, "Blesta Billing Services".
- 5. Select "dynamic content type" from the drop down.
- 6. Paste in the callback URL from the Blesta.
- 7. Paste in the secret key from the Blesta.
- 8. Choose mailboxes to display customer data.
- 9. Click "save" to create your custom app.

Visit the **Help Scout** mailbox, click on a conversation **from a customer**, and Blesta customer data will display in the right sidebar.